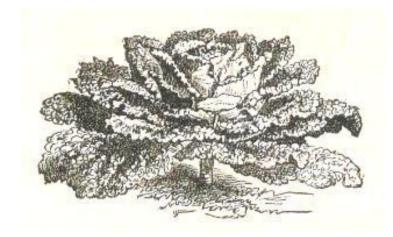

The plants sold by Caldwell's, and indeed by all nurserymen. can be divided into the 'useful' and the 'decorative'. Useful plants included vegetables, fruit and trees for timber.

The nursery always sold large numbers of vegetable plants and seeds. In 1880 they produced six Caldwell strains of vegetables. By 1946 they were using names associated with Knutsford and their logo such as Caldwell's 'Cranford' peas and Caldwell's 'King Canute' tomato.

Images of celery and Long Scarlet Short Top radish from W. G. Caldwell and Sons 1884 Vegetable and Flower Seed Catalogue. Courtesy of Cheshire Archives and Local Studies

The Caldwell ledgers from the 1790s and 1830s contain many orders for fruit trees. These included varieties of apricot, nectarines and peaches for growing on sheltered walls or in glasshouses. In the 1960s staff at Caldwell's Barnshaw Nursery, near Goostrey, were taught how to bud, graft, prune, train and spray the trees.