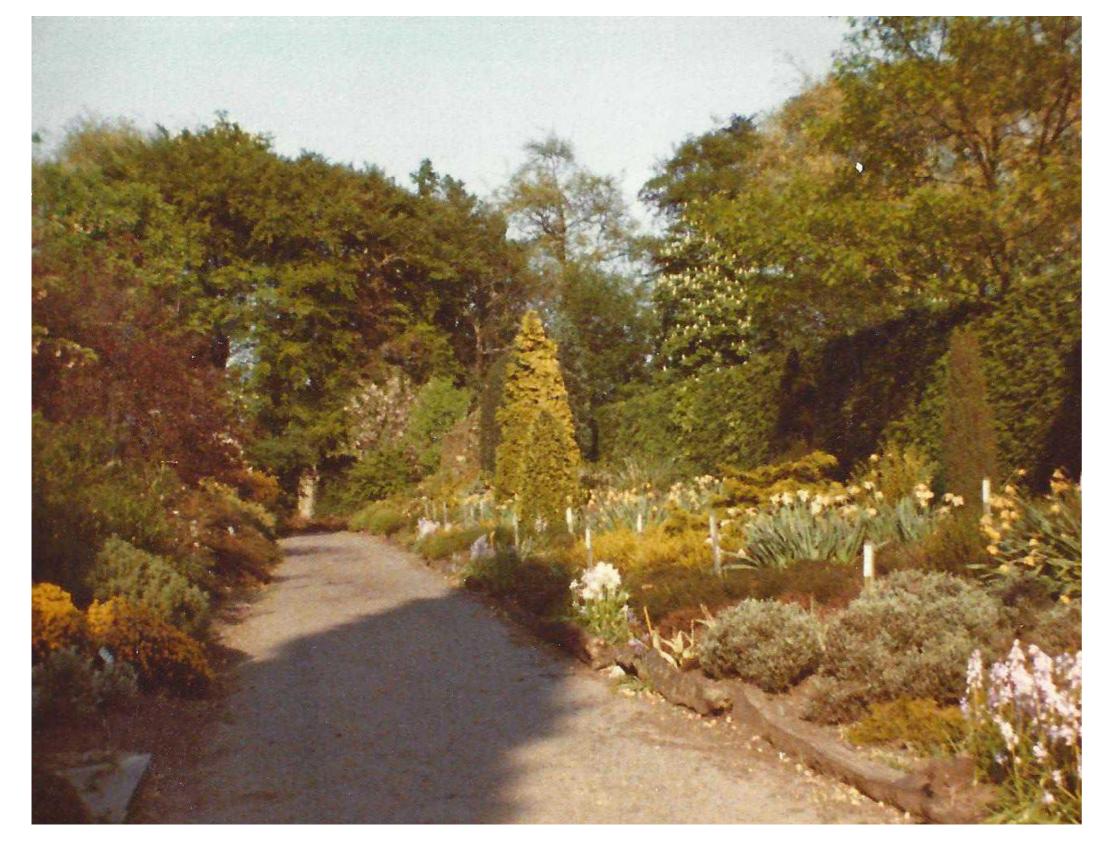

# the CALDWELL'S NURSERIES project

Caldwell's Nurseries was a very labour intensive business with nursery sites in Knutsford and at Ollerton and Barnshaw employing a significant workforce.

The long border at the main nursery where mature plants were displayed, "with the shadow of a Leylandii that had been put on the border deliberately to show customers how quickly and large it grew." David Caldwell