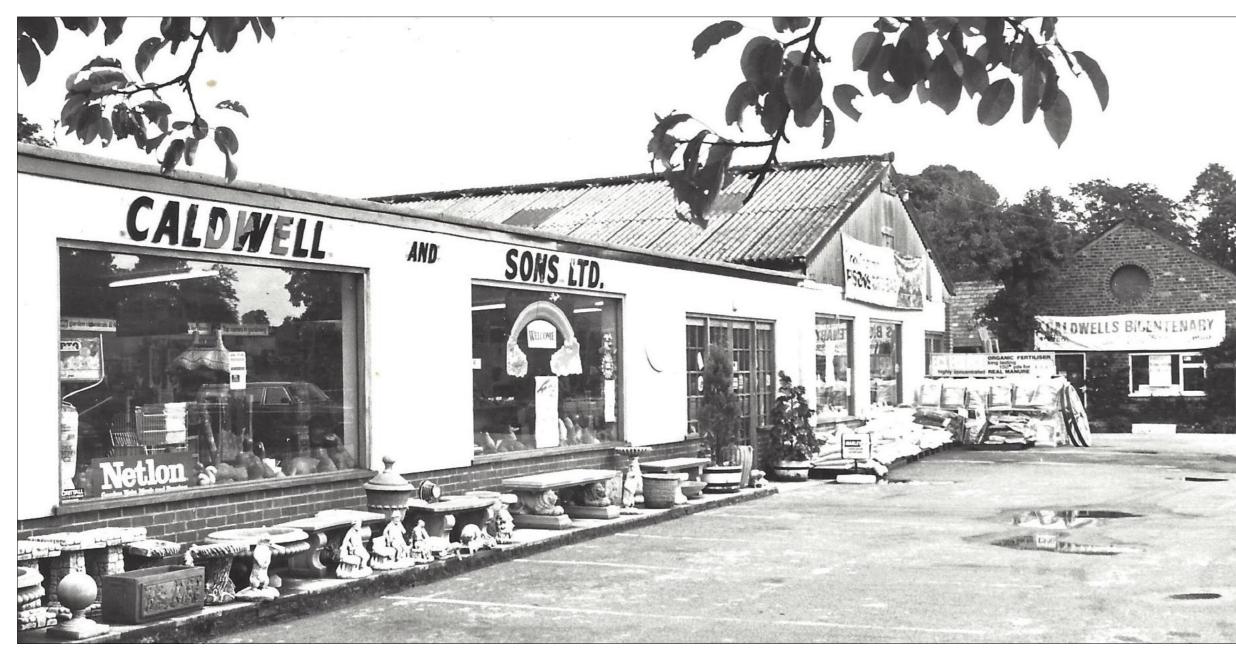

With this project **Cheshire Gardens Trust** aims to share the horticultural heritage of Caldwell's Nurseries of Knutsford. The nurseries were a family business operating for over 200 years finally closing in 1992.







Caldwell's shop beside the main nursery on Chelford Road, early 1900s

The extended shop in the 1960s



The main Nursery shop about 1966



The location of the main nursery





The nurseries passed through six generations

William Caldwell (1855 – 1918) surrounded by his family c. 1908

## of 'William Caldwells'.



William (1887-1953) and Arthur Caldwell in partnership 1918 - 1939

William Caldwell (1922 – 2001) and Don Leaman, co directors, 1975



# the CALDWELL'S NURSERIES project

Caldwell's Nurseries was a very labour intensive business with nursery sites in Knutsford and at Ollerton and Barnshaw employing a significant workforce.







The long border at the main nursery where mature plants were displayed, "with the shadow of a Leylandii that had been put on the border deliberately to show customers how quickly and large it grew." David Caldwell

### Caldwell's seed measures

"You