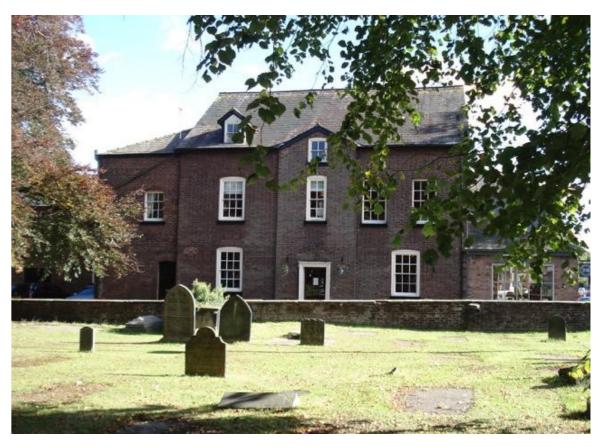

Caldwell's shop beside the main nursery on Chelford Road, early 1900s

The extended shop in the 1960s

The main Nursery shop about 1966

The location of the main nursery

The nurseries passed through six generations