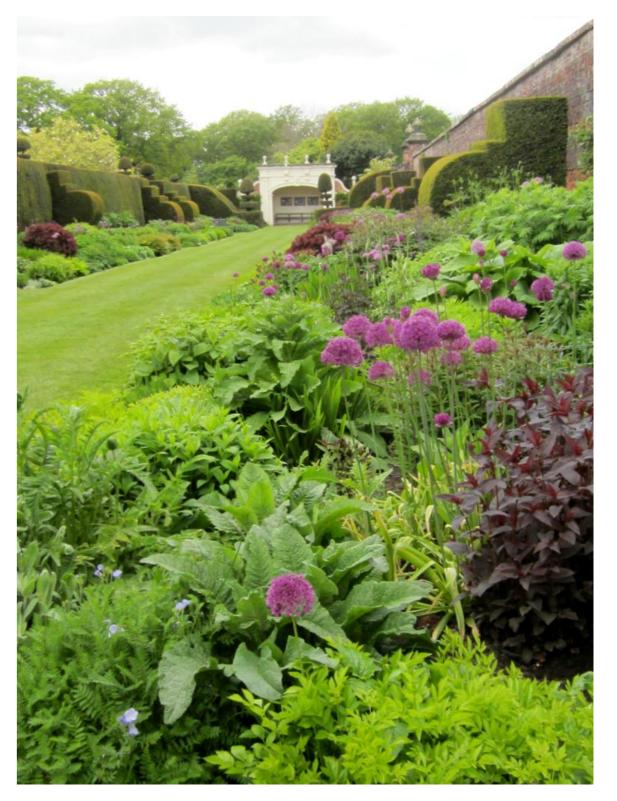

# the CALDWELL'S NURSERIES project

Caldwell's Nurseries was a very labour intensive business with nursery sites in Knutsford and at Ollerton and Barnshaw employing a significant workforce.

The long border at the main nursery where mature plants were displayed, "with the shadow of a Leylandii that had been put on the border deliberately to show customers how quickly and large it grew." David Caldwell