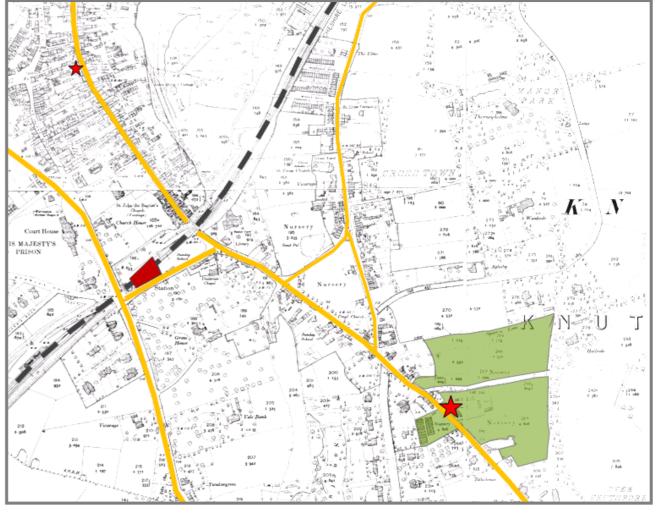

Caldwell's shop beside the main nursery on Chelford Road, early 1900s

The extended shop in the 1960s

The main Nursery shop about 1966

The location of the main nursery

The nurseries passed through six generations