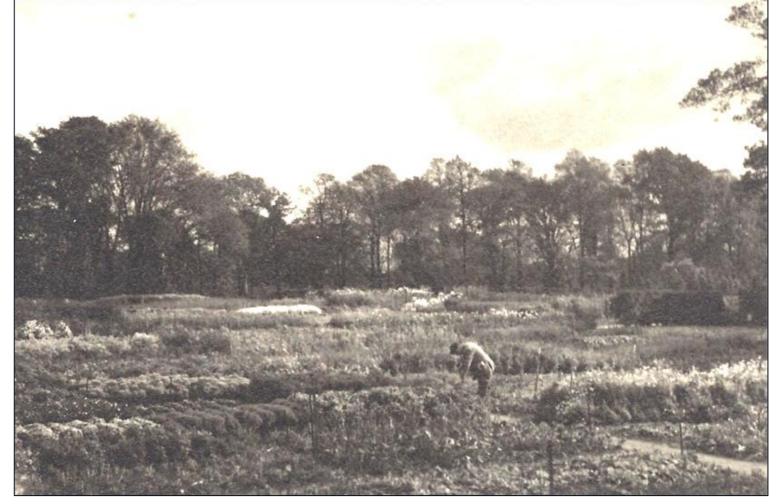

"They used to grow about 75,000 roses a season. It was lovely to see just a field of colour." David Cooke, employee

Budding the rose stocks was a back breaking job

"They used to grow about 75,000 roses a season. It was lovely to see just a field of colour." David Cooke, employee

Budding the rose stocks was a back breaking job

Cheshire Gardens Trust volunteers are using the surviving records and the memories of family, staff and customers to develop a website, exhibition, publication and talks.