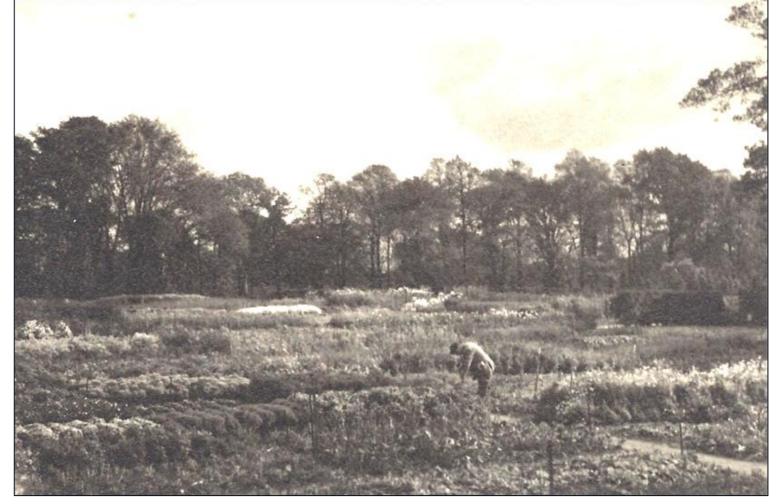

# the CALDWELL'S NURSERIES project

Caldwell's Nurseries was a very labour intensive business with nursery sites in Knutsford and at Ollerton and Barnshaw employing a significant workforce.

The long border at the main nursery where mature plants were displayed, "with the shadow of a Leylandii that had been put on the border deliberately to show customers how quickly and large it grew." David Caldwell