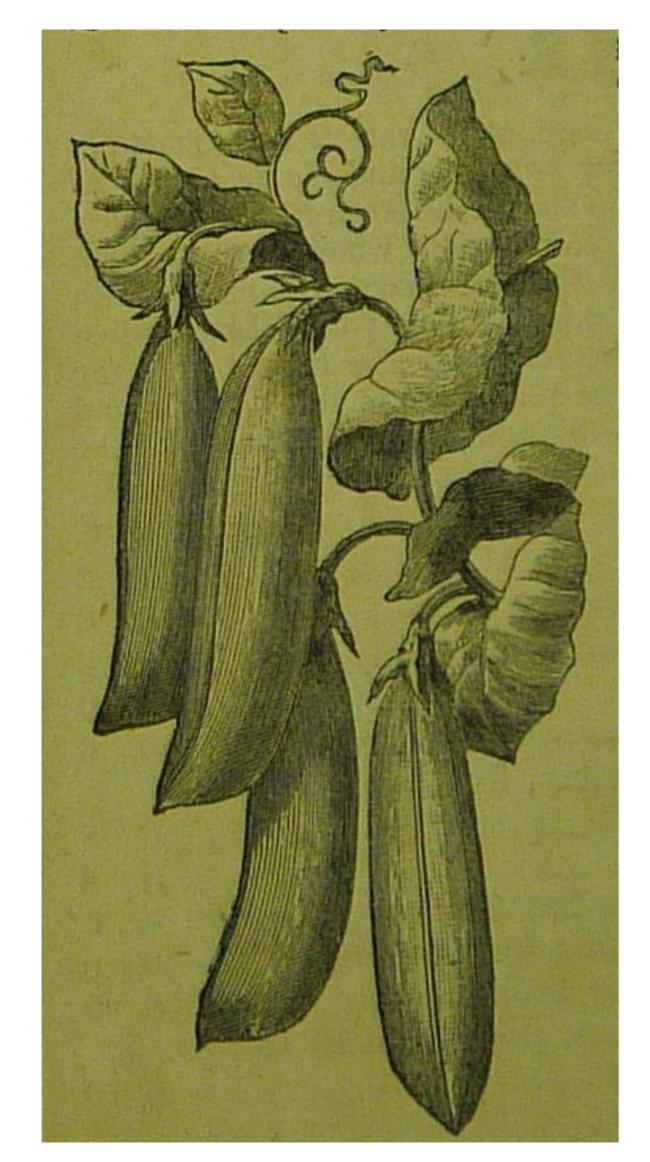

The plants sold by Caldwell's, and indeed by all nurserymen. can be divided into the 'useful' and the 'decorative'. Useful plants included vegetables, fruit and trees for timber.

The nursery always sold large numbers of vegetable plants and seeds. In 1880 they produced six Caldwell strains of vegetables. By 1946 they were using names associated with Knutsford and their logo such as Caldwell's 'Cranford' peas and Caldwell's 'King Canute' tomato.

Images of celery and Long Scarlet Short Top radish from W. G. Caldwell and Sons 1884 Vegetable and Flower Seed Catalogue. Courtesy of Cheshire Archives and Local Studies

The Caldwell ledgers from the 1790s and 1830s contain many orders for fruit trees. These included varieties of apricot, nectarines and peaches for growing on sheltered walls or in glasshouses. In the 1960s staff at Caldwell's Barnshaw Nursery, near Goostrey, were taught how to bud, graft, prune, train and spray the trees.