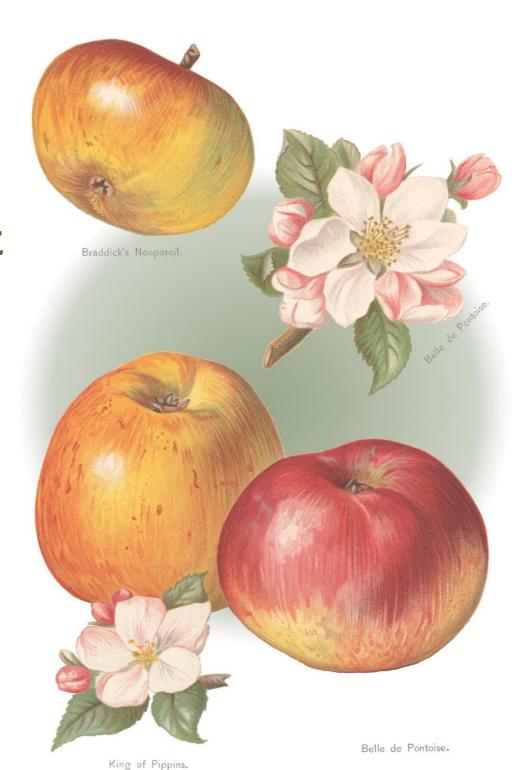

Images of celery and Long Scarlet Short Top radish from W. G. Caldwell and Sons 1884 Vegetable and Flower Seed Catalogue. Courtesy of Cheshire Archives and Local Studies

The Caldwell ledgers from the 1790s and 1830s contain many orders for fruit trees. These included varieties of apricot, nectarines and peaches for growing on sheltered walls or in glasshouses. In the 1960s staff at Caldwell's Barnshaw Nursery, near Goostrey, were taught how to bud, graft, prune, train and spray the trees.