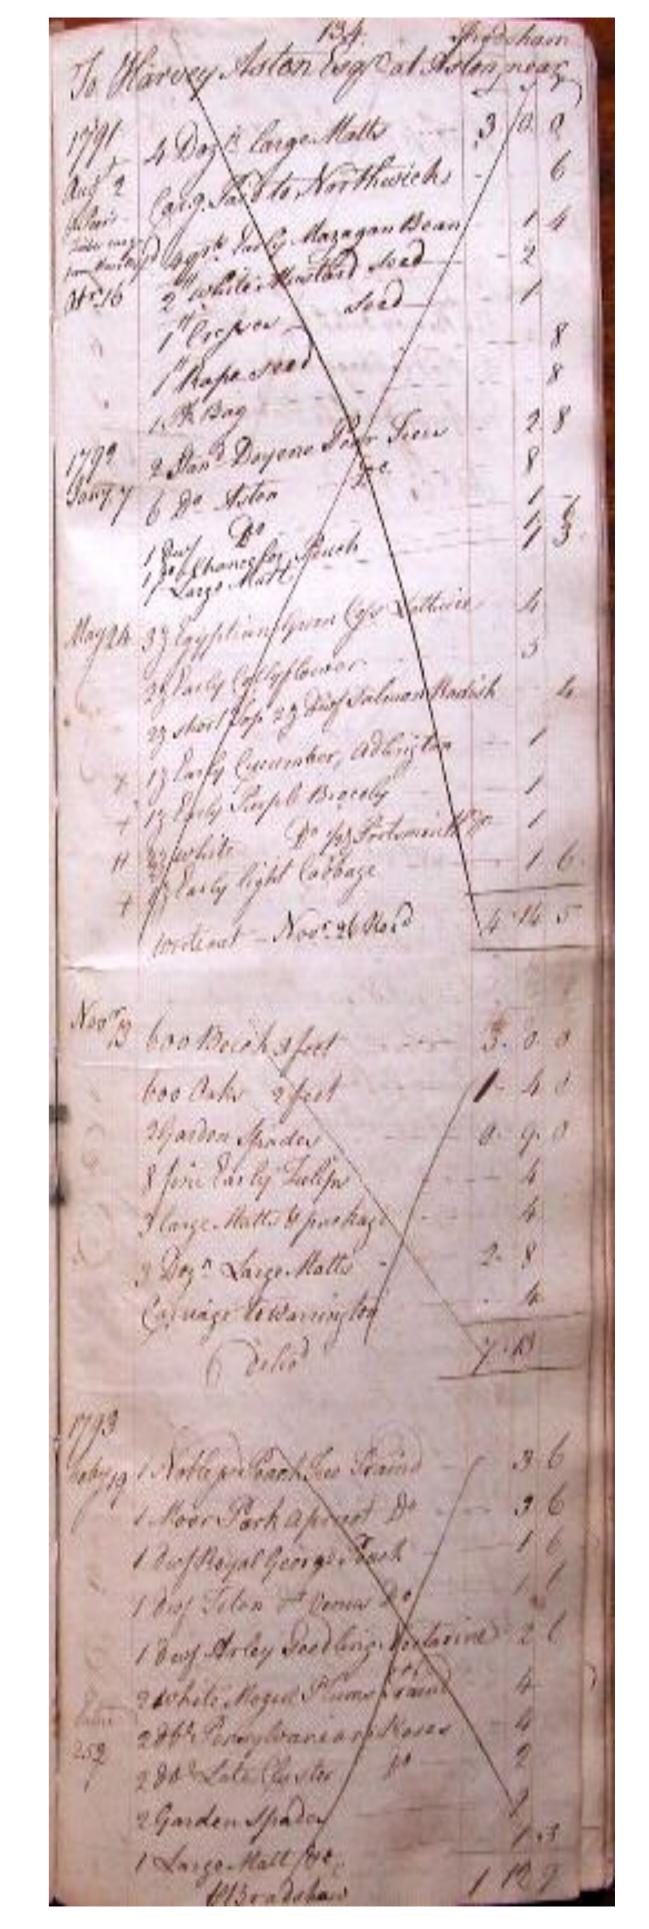

Customers used the catalogues to place their orders.

Hervey Aston of Aston Hall orders in [79]

Jack Daniels, manager of Caldwell's King Street florist shop presents flowers to the Knutsford May Queen Monica Drinkwater in 1949.