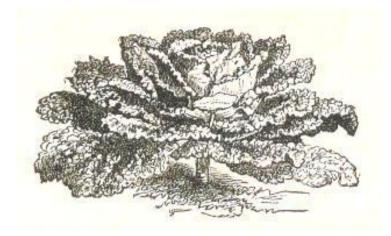

The plants sold by Caldwell's, and indeed by all nurserymen. can be divided into the 'useful' and the 'decorative'. Useful plants included vegetables, fruit and trees for timber.

The nursery always sold large numbers of vegetable plants and seeds. In 1880 they produced six Caldwell strains of vegetables. By 1946 they were using names associated with Knutsford and their logo such as Caldwell's 'Cranford' peas and Caldwell's 'King Canute' tomato.

Images of celery and Long Scarlet Short Top radish from W. G. Caldwell and Sons 1884 Vegetable and Flower Seed Catalogue. Courtesy of Cheshire Archives and Local Studies

The Caldwell ledgers from the 1790s and 1830s contain many orders for fruit trees. These included varieties of apricot, nectarines and peaches for growing on sheltered walls or in glasshouses. In the 1960s staff at Caldwell's Barnshaw Nursery, near Goostrey, were taught how to bud, graft, prune, train and spray the trees.