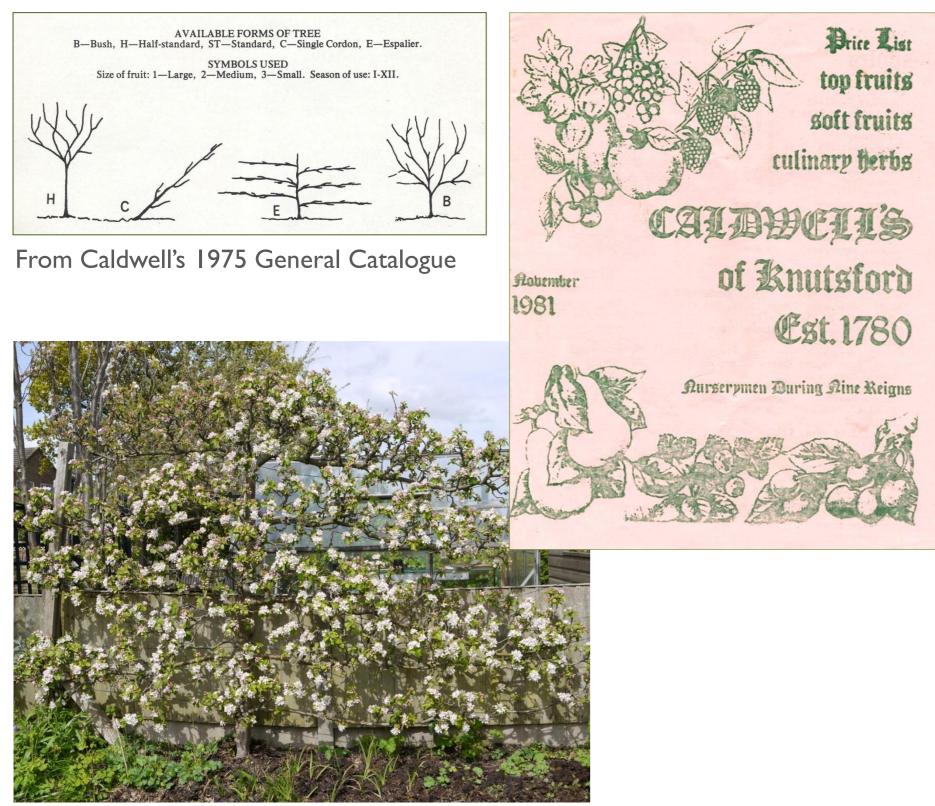

t and trees for timber.





The nursery always sold large numbers of vegetable plants and seeds. In 1880 they produced six Caldwell strains of vegetables. By 1946 they were using names associated with Knutsford and their logo such as Caldwell's 'Cranford' peas and Caldwell's 'King Canute' tomato.



Images of celery and Long Scarlet Short Top radish from W. G. Caldwell and Sons 1884 Vegetable and Flower Seed Catalogue. Courtesy of Cheshire Archives and Local Studies

The Caldwell ledgers from the 1790s and 1830s contain many orders for fruit trees. These included varieties of apricot, nectarines and peaches for growing on sheltered walls or in glasshouses. In the 1960s staff at Caldwell's Barnshaw Nursery, near Goostrey, were taught how to bud, graft, prune, train and spray the trees.





Apples from "The Fruit Grower's Guide" 1892 by John Wright, F.R.H.S. with illustrations by Miss May Rivers, J.S. Virtue & Co. Ltd.





Runner bean Painted Lady by Christine Wilcox-Baker

| and the second sheet on             | a station of the second