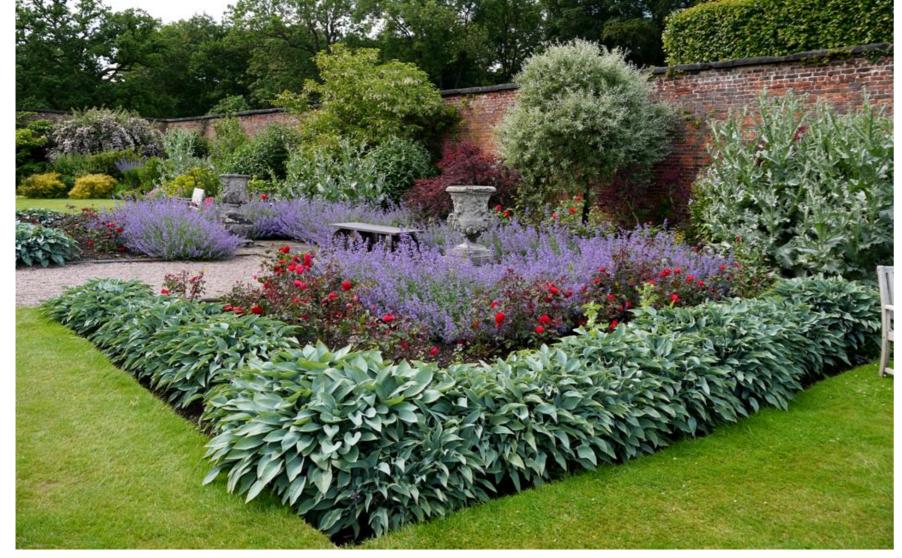

# the CALDWELL'S NURSERIES project

Caldwell's Nurseries was a very labour intensive business with nursery sites in Knutsford and at Ollerton and Barnshaw employing a significant workforce.

The long border at the main nursery where mature plants were displayed, "with the shadow of a Leylandii that had been put on the border deliberately to show customers how quickly and large it grew." David Caldwell