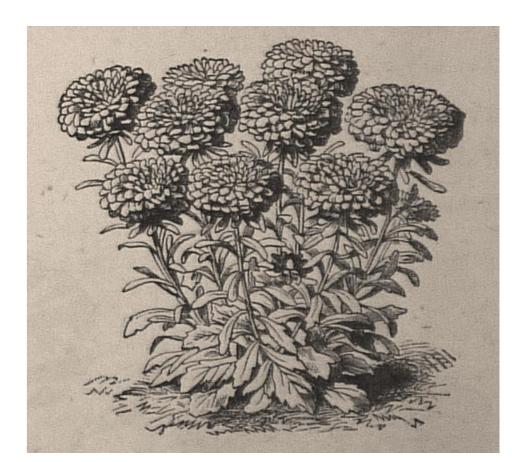

The plants sold by Caldwell's, and indeed by all nurserymen. can be divided into the 'useful' and the 'decorative'. Useful plants included vegetables, fruit and trees for timber.

The nursery always sold large numbers of vegetable plants and seeds. In 1880 they produced six Caldwell strains of vegetables. By 1946 they were using names associated with Knutsford and their logo such as Caldwell's 'Cranford' peas and Caldwell's 'King Canute' tomato.

Images of celery and Long Scarlet Short Top radish from W. G. Caldwell and Sons 1884 Vegetable and Flower Seed Catalogue. Courtesy of Cheshire Archives and Local Studies

The Caldwell ledgers from the 1790s and 1830s contain many orders for fruit trees. These included varieties of apricot, nectarines and peaches for growing on sheltered walls or in glasshouses. In the 1960s staff at Caldwell's Barnshaw Nursery, near Goostrey, were taught how to bud, graft, prune, train and spray the trees.