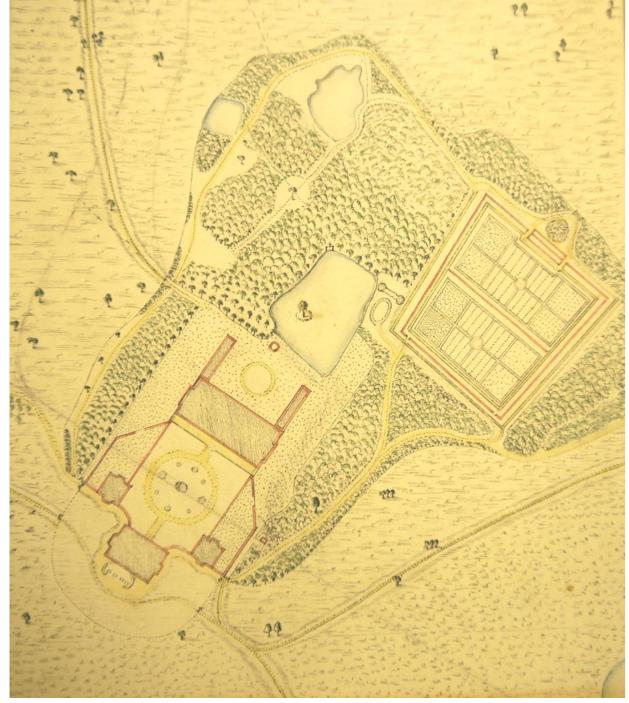

Caldwell's shop beside the main nursery on Chelford Road, early 1900s

The extended shop in the 1960s

The main Nursery shop about 1966

The location of the main nursery

The nurseries passed through six generations