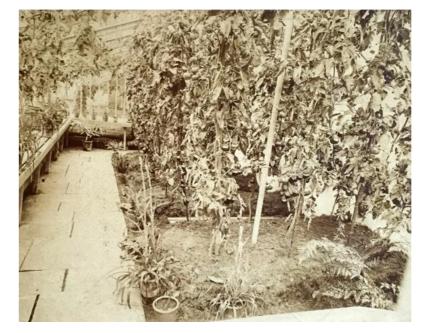

# the CALDWELL'S NURSERIES project

Caldwell's Nurseries was a very labour intensive business with nursery sites in Knutsford and at Ollerton and Barnshaw employing a significant workforce.

The long border at the main nursery where mature plants were displayed, "with the shadow of a Leylandii that had been put on the border deliberately to show customers how quickly and large it grew." David Caldwell