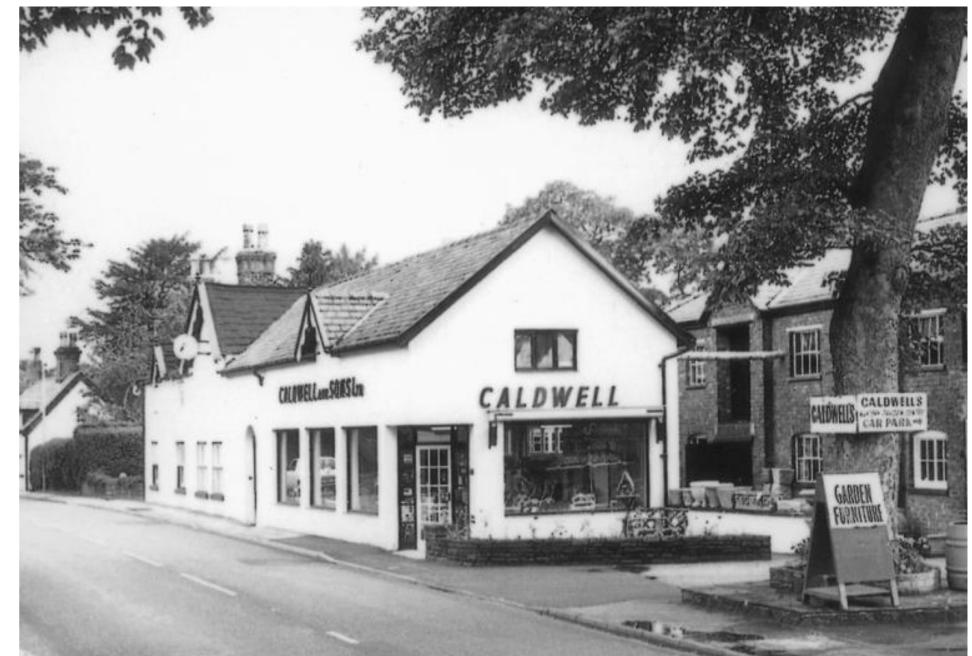

Caldwell's shop beside the main nursery on Chelford Road, early 1900s

The extended shop in the 1960s

The main Nursery shop about 1966

The location of the main nursery

The nurseries passed through six generations