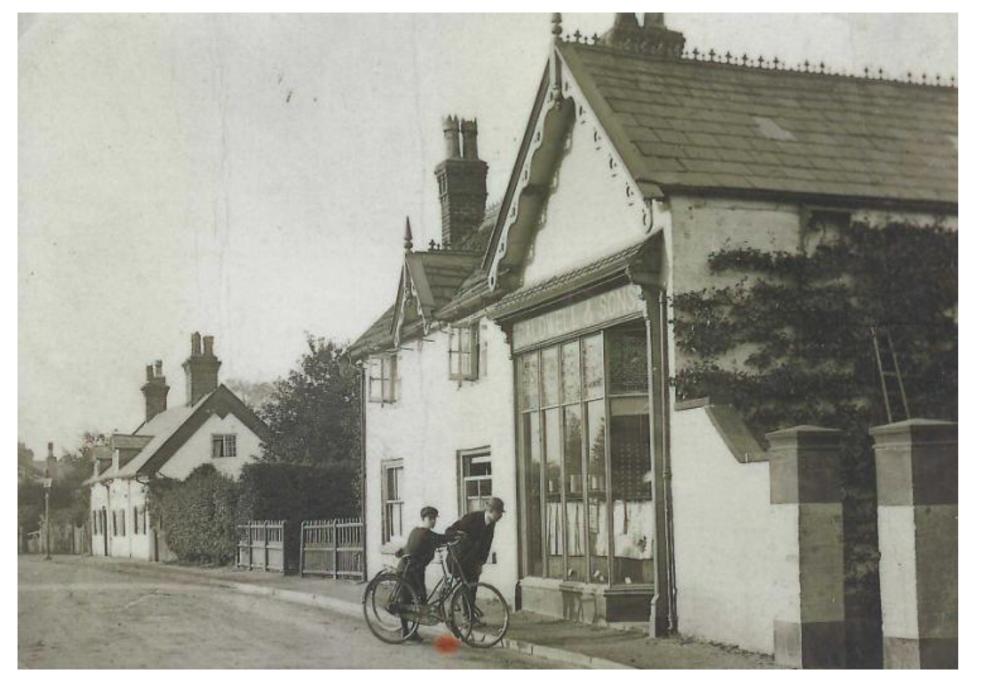

Caldwell's shop beside the main nursery on Chelford Road, early 1900s

The extended shop in the 1960s

The main Nursery shop about 1966

The location of the main nursery

The nurseries passed through six generations