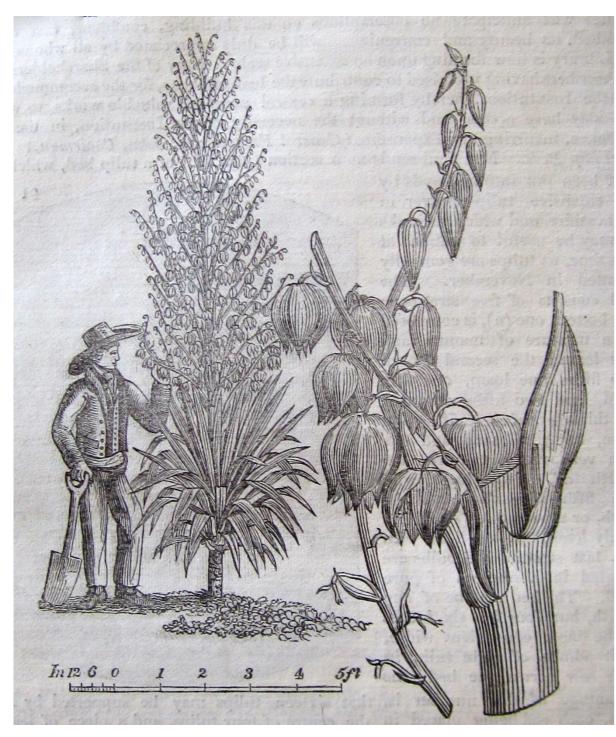

The plants sold by Caldwell's, and indeed by all nurserymen. can be divided into the 'useful' and the 'decorative'. Useful plants included vegetables, fruit and trees for timber.

The nursery always sold large numbers of vegetable plants and seeds. In 1880 they produced six Caldwell strains of vegetables. By 1946 they were using names associated with Knutsford and their logo such as Caldwell's 'Cranford' peas and Caldwell's 'King Canute' tomato.

Images of celery and Long Scarlet Short Top radish from W. G. Caldwell and Sons 1884 Vegetable and Flower Seed Catalogue. Courtesy of Cheshire Archives and Local Studies

The Caldwell ledgers from the 1790s and 1830s contain many orders for fruit trees. These included varieties of apricot, nectarines and peaches for growing on sheltered walls or in glasshouses. In the 1960s staff at Caldwell's Barnshaw Nursery, near Goostrey, were taught how to bud, graft, prune, train and spray the trees.