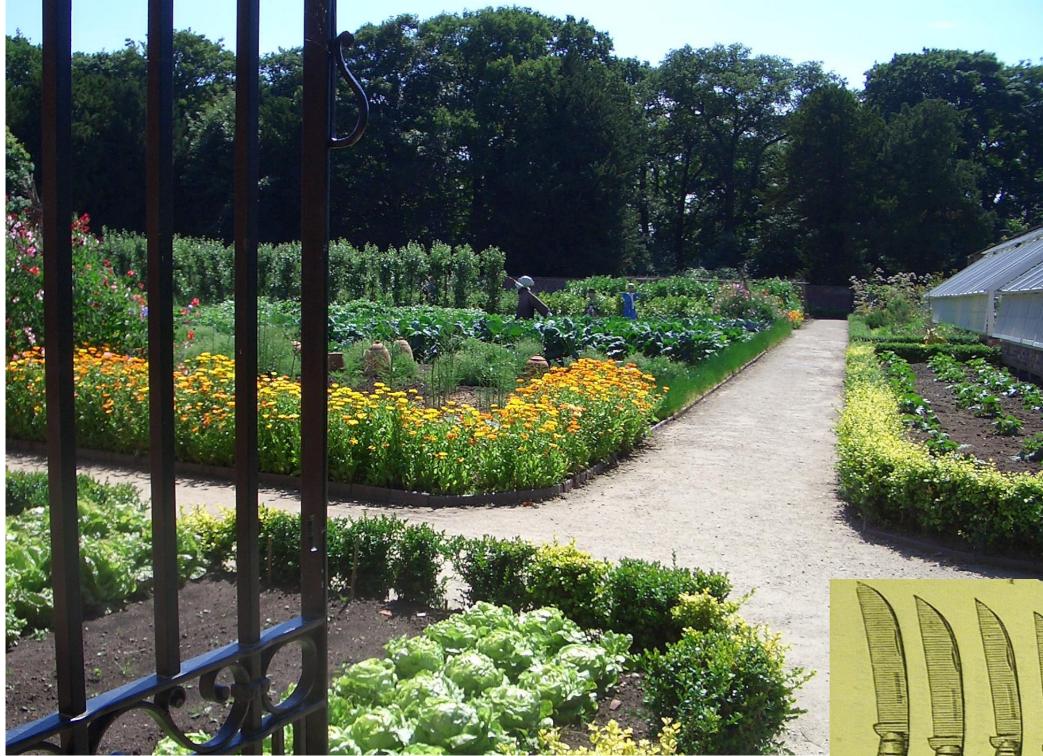

The plants sold by Caldwell's, and indeed by all nurserymen. can be divided into the 'useful' and the 'decorative'. Useful plants included vegetables, fruit and trees for timber.

The nursery always sold large numbers of vegetable plants and seeds. In 1880 they produced six Caldwell strains of vegetables. By 1946 they were using names associated with Knutsford and their logo such as Caldwell's 'Cranford' peas and Caldwell's 'King Canute' tomato.

Images of celery and Long Scarlet Short Top radish from W. G. Caldwell and Sons 1884 Vegetable and Flower Seed Catalogue. Courtesy of Cheshire Archives and Local Studies

The Caldwell ledgers from the 1790s and 1830s contain many orders for fruit trees. These included varieties of apricot, nectarines and peaches for growing on sheltered walls or in glasshouses. In the 1960s staff at Caldwell's Barnshaw Nursery, near Goostrey, were taught how to bud, graft, prune, train and spray the trees.