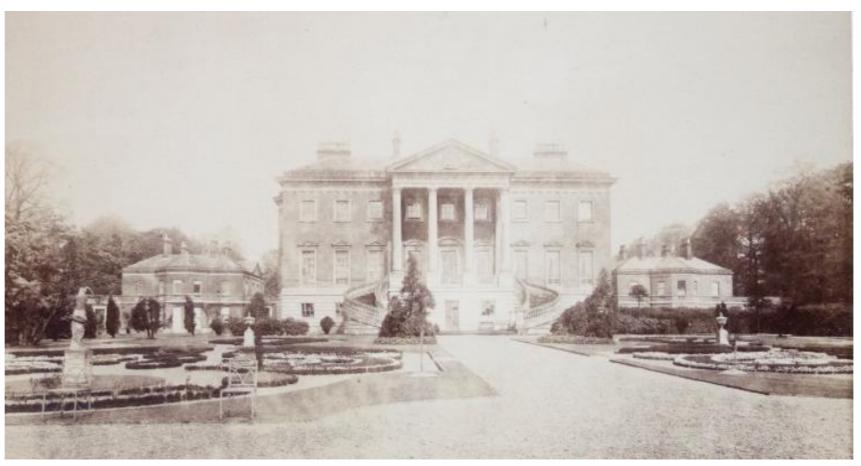

park and gardens.





The walled kitchen garden at Tabley



The tomato house, Tabley, July 1890

ler. J. Flucester Ban a Alekho Settune

An extract from J. Dunn's Map of Tabley Park 1802. showing the new house, stables and walled kitchen garden. *Courtesy: Cheshire Archives and Local Studies* 

In the 1840s the house was re-orientated and a new garden created between the portico and parkland. Plans by the garden designer William Nesfield show parterres and a sun dial.



Copyright :The Tabley House Collection Trust Copyright :The Tabley House Collection Trust

In 1790 Sir John Fleming Leicester, I<sup>st</sup> Lord de Tabley purchased nectarine and peach trees. Rhododendrons ordered in 1835 flower today and cedar trees also purchased in 1835 are still features of the Tabley landscape.



A late 19<sup>th</sup> century photograph of the parterres © The Tabley House Collection Trust



| 2 acomp Ransoon 1. 1. D.