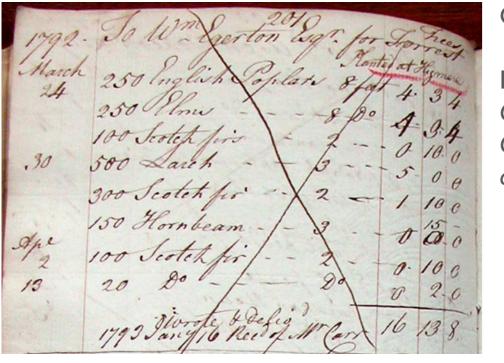

ion Test School.

Courtesy: Knutsford Heritage Centre



The Sessions House and prison, taken from the church tower of Church of St. John the Baptist. *Courtesy: Knutsford Heritage Centre*.

Ar Christman Prison 2 china arbor tita 3-2 laurestins -1 2 anerta Japonica 2 2 theped Holly - 2

Here is Mr Christmas's order dated 1834. Courtesy: Cheshire Archives and Local Studies



Church House, former home of Dr Holland. Courtesy: Knutsford Heritage Centre



# the CALDWELL'S NURSERIES project



Sir Thomas Egerton acquired Tatton Park in 1598. Inheritance of a significant fortune enabled the family to build a new hall, landscape the park and lay out gardens in the 18th century. The Egertons of **Tatton Park** were loyal customers of Caldwell's from 1791 until Maurice Egerton died in 1958.







Order Book 1789-1795 DDX 363/6 Courtesy: Cheshire Archives and Local Studies

Caldwell's supplied several orders of trees in 1791 when Humphry Repton advised on landscaping.





Purchases of Rhododendrons and Azaleas by Lord Egerton (1874 – 1958) during WWII are said to have kept the nursery going.

### Information from the Caldwell ledgers was used in restoration of the walled kitchen gardens.

Tatton Park is owned by the National Trust and administered by East Cheshire Council.

Image: Second second

Pruning knives from Caldwell's 1884 Vegetable & Flower Seed Catalogue Ken Roe recalls Lord Egerton coming to the nursery to purchase a pruning knife.



**Tabley House** was designed by John Carr of York for Sir Peter Byrne Leicester, Bt., and completed in 1767. Caldwell ledgers and invoi