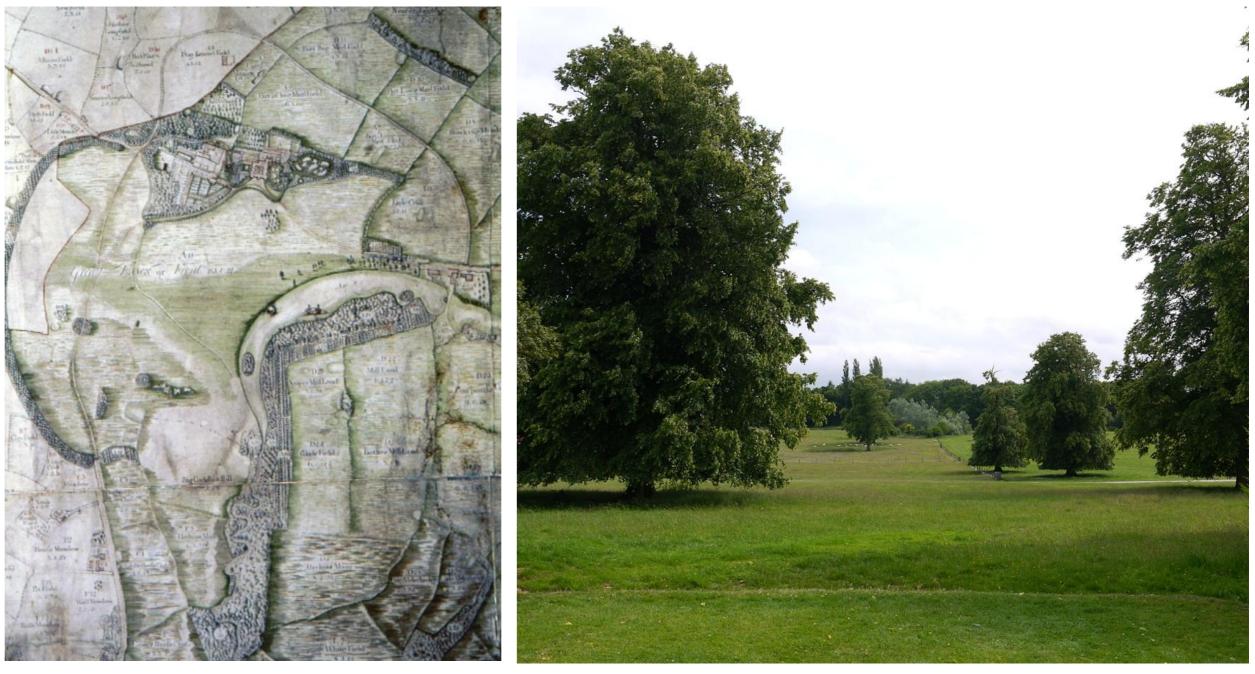

# the CALDWELL'S NURSERIES project

Caldwell's Nurseries was a very labour intensive business with nursery sites in Knutsford and at Ollerton and Barnshaw employing a significant workforce.

The long border at the main nursery where mature plants were displayed, "with the shadow of a Leylandii that had been put on the border deliberately to show customers how quickly and large it grew." David Caldwell