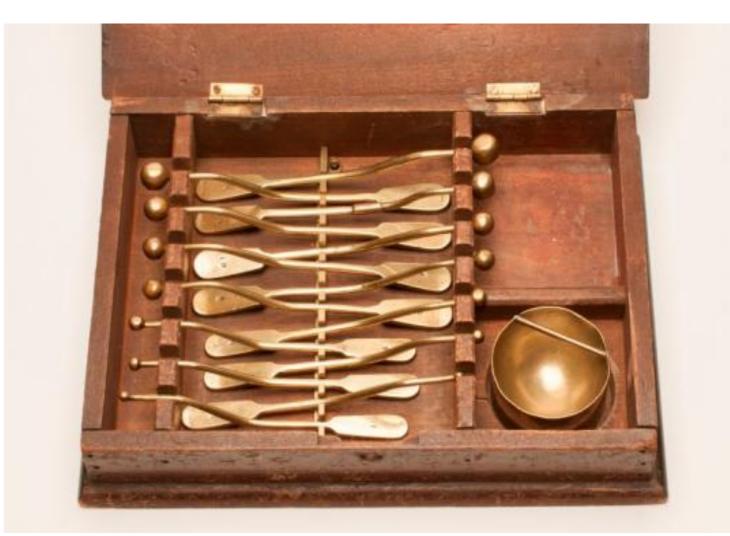

### Caldwell's seed measures

"You'd dip the seed spoon into the seed and draw it back under the bar so you'd end up with a level teaspoon of that particular seed. You'd open the packet, in it goes, lick it, seal it – that's the way the seeds are packeted." Don Leaman