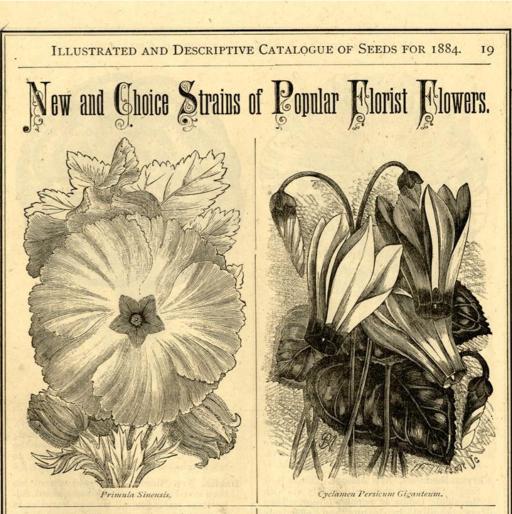

Caldwell's letterhead with King Canute logo

An illustration from Caldwell's '1884 descriptive catalogue of Vegetable and Flower Seeds'.

Customer orders were recorded in business ledgers. Fourteen ledgers survive recording customer orders and are held by Cheshire Archives.