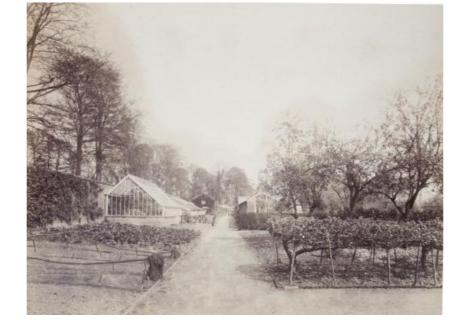

# the CALDWELL'S NURSERIES project

Caldwell's Nurseries was a very labour intensive business with nursery sites in Knutsford and at Ollerton and Barnshaw employing a significant workforce.

The long border at the main nursery where mature plants were displayed, "with the shadow of a Leylandii that had been put on the border deliberately to show customers how quickly and large it grew." David Caldwell