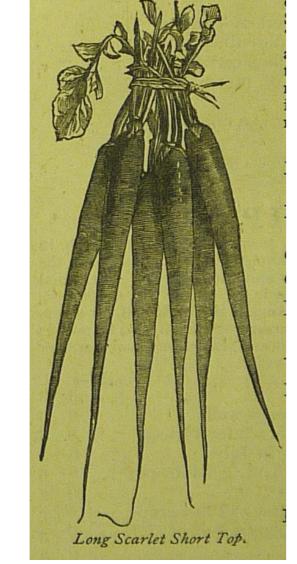

Images of celery and Long Scarlet Short Top radish from W. G. Caldwell and Sons 1884 Vegetable and Flower Seed Catalogue. Courtesy of Cheshire Archives and Local Studies

The Caldwell ledgers from the 1790s and 1830s contain many orders for fruit trees. These included varieties of apricot, nectarines and peaches for growing on sheltered walls or in glasshouses. In the 1960s staff at Caldwell's Barnshaw Nursery, near Goostrey, were taught how to bud, graft, prune, train and spray the trees.