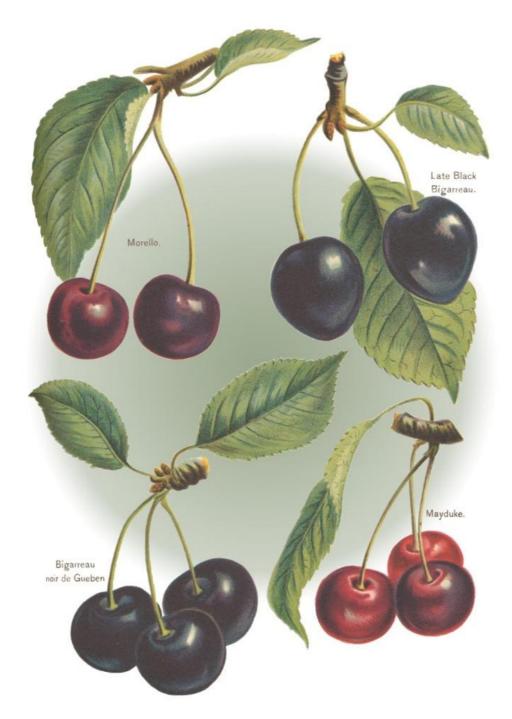

Images of celery and Long Scarlet Short Top radish from W. G. Caldwell and Sons 1884 Vegetable and Flower Seed Catalogue. Courtesy of Cheshire Archives and Local Studies

The Caldwell ledgers from the 1790s and 1830s contain many orders for fruit trees. These included varieties of apricot, nectarines and peaches for growing on sheltered walls or in glasshouses. In the 1960s staff at Caldwell's Barnshaw Nursery, near Goostrey, were taught how to bud, graft, prune, train and spray the trees.